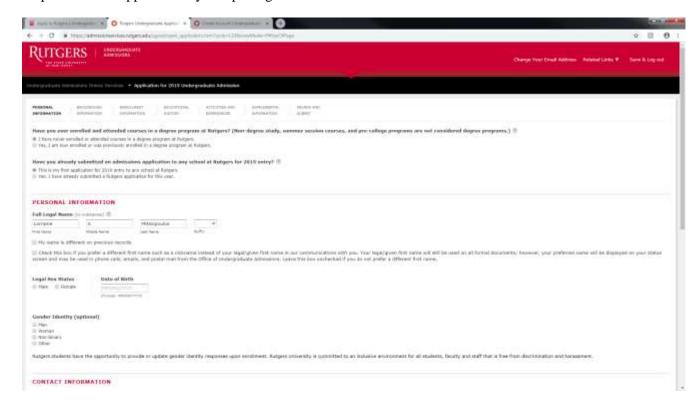

Step 5: You can now begin the application process. Click on "Start the Application"

Step 6: Start the application by completing the Personal and Contact Information section.