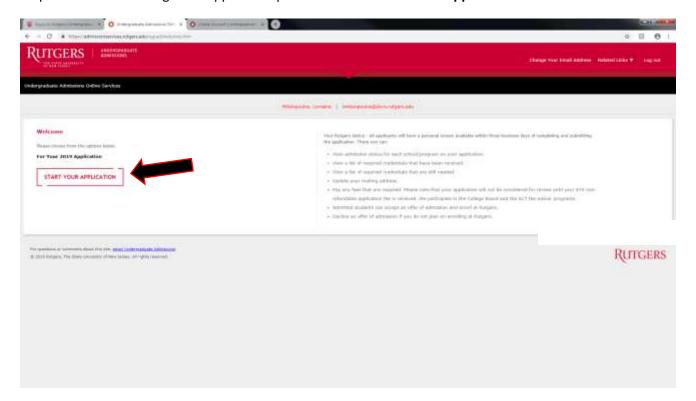

Step 5: You can now begin the application process. Click on "Start the Application"

Step 6: Start the application by completing the Personal and Contact Information section.