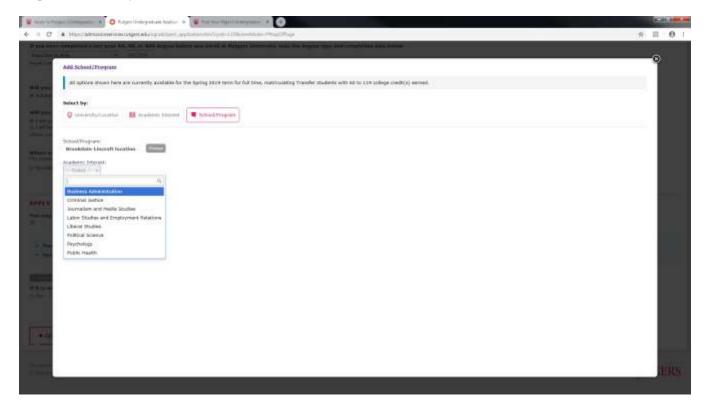

Step 8: Once you have completed all the above questions, you will be prompted to **Select a School or Program** (see below).

Step 9: Click "Select by School/Program" and scroll down to Brookdale-Lincroft location

Step 10: Click on your "Academic Interest" and click on Save

You may select up to three different schools and two academic interests per school (see below)

Please be sure to complete the rest of the application and click "submit" when you are finished.