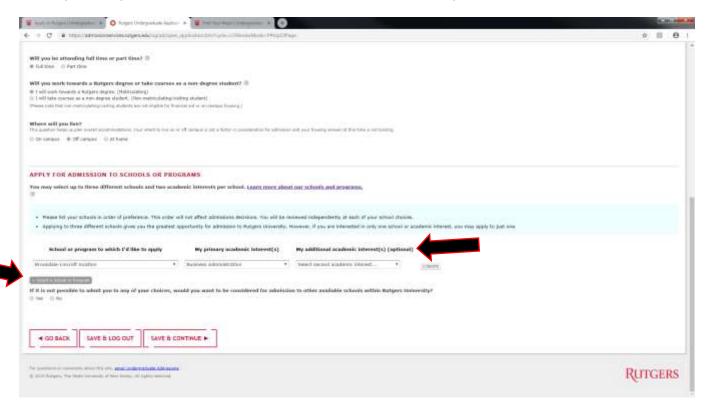

Step 8: Once you have completed all the above questions, you will be prompted to **Select a School or Program** (see below).

Step 9: Click "Select by School/Program" and scroll down to Brookdale-Lincroft location

Step 10: Click on your "Academic Interest" and click on Save

You may select up to three different schools and two academic interests per school (see below)

Please be sure to complete the rest of the application and click "submit" when you are finished.