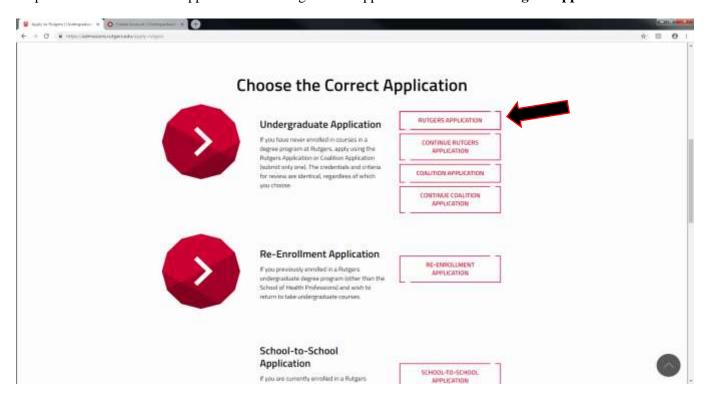

Step 3: Choose the Correct Application – Undergraduate Application – Click on "Rutgers Application"