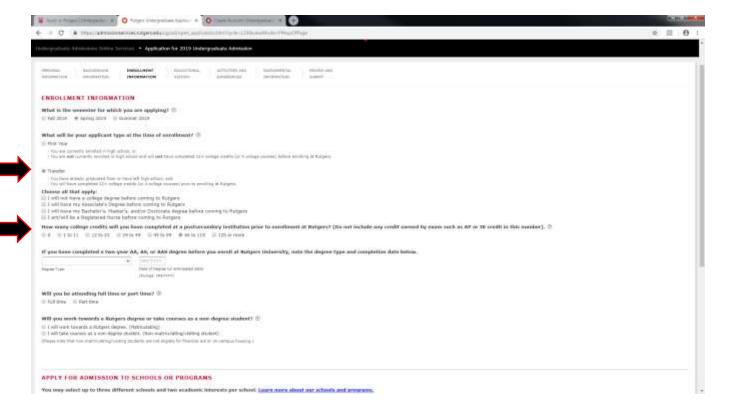

## Step 7: Complete the enrollment information.

- Once you click on the **Transfer** button, more information about your transfer status will appear.
- Choose all that apply to you and the number of credits you have completed.