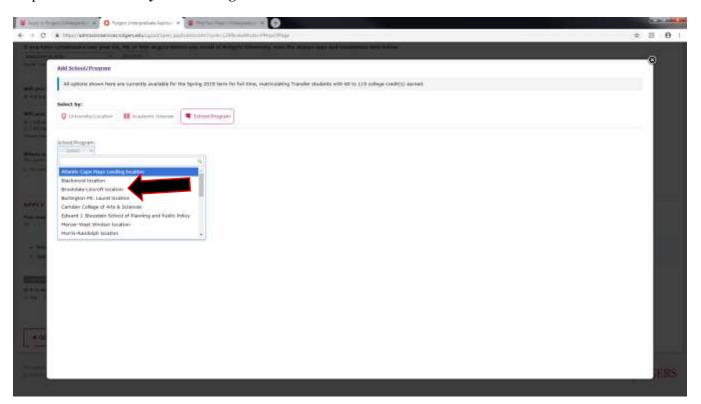

Step 8: Once you have completed all the above questions, you will be prompted to **Select a School or Program** (see below).

Step 9: Click "Select by School/Program" and scroll down to Brookdale-Lincroft location

Step 10: Click on your "Academic Interest" and click on Save

You may select up to three different schools and two academic interests per school (see below)

Please be sure to complete the rest of the application and click "submit" when you are finished.