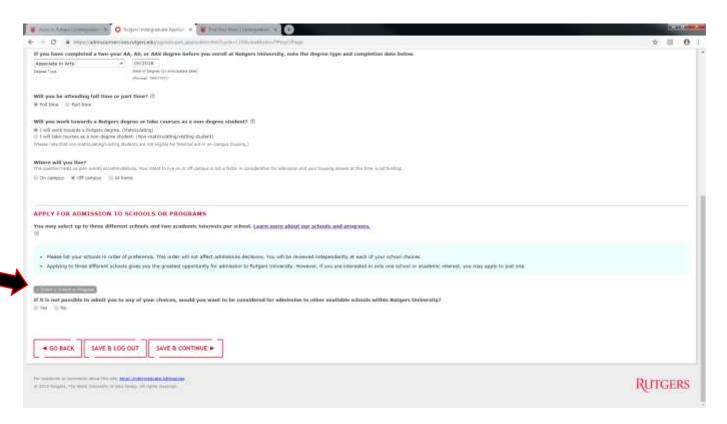

Step 8: Once you have completed all the above questions, you will be prompted to **Select a School or Program** (see below).

Step 9: Click "Select by School/Program" and scroll down to Brookdale-Lincroft location

Step 10: Click on your "Academic Interest" and click on Save

You may select up to three different schools and two academic interests per school (see below)

Please be sure to complete the rest of the application and click "submit" when you are finished.