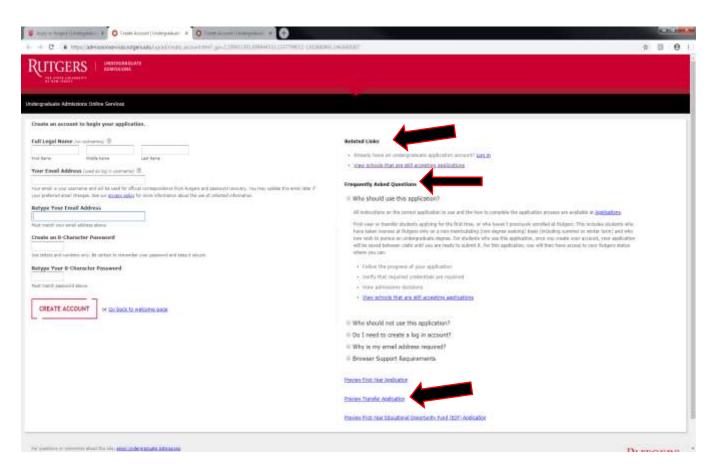

## Step 4: Create an account to begin your application

You can also click on **Related Links**, **Frequently Asked Questions** (**FAQS**) and **Preview the Transfer Application** before you get started.