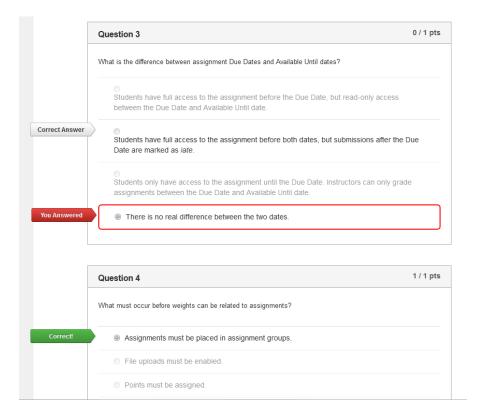

Submit Quiz

Your professor may set up your quiz to show immediate feedback, including your grade and which questions you answered correctly. Canvas cannot automatically grade essay questions, so if your quiz has essay questions, you won't be able to see your grade until your professor reviews it.

Quiz feedback

**Final note:** Some quizzes may require proctored testing. These quizzes may be proctored at Brookdale's testing center, any of the Higher Education Centers, or other approved proctored location. These quizzes will not open in a typical web browser like Chrome or Firefox; a message like the one shown appears if you try to launch such a quiz in a typical browser. Your professor will inform you if proctored quizzes are required.