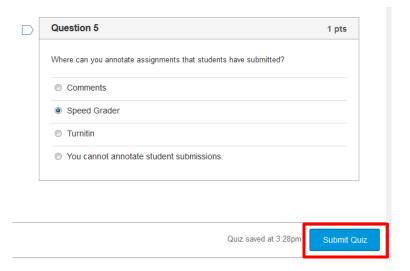

Quiz instructions

Answer the questions. You may see multiple choice, true/false, fill-in-the-blank, and essay questions. A counter on the right shows the remaining time on timed quizzes.

Quiz

When you are finished with all questions, you may wish to double-check your answers if time permits. Click Submit Quiz to finalize your attempt. Once you click Submit Quiz, you cannot make further changes. **Note**: If you do not click Submit Quiz, Canvas will not record your responses.

Submit Quiz

Your professor may set up your quiz to show immediate feedback, including your grade and which questions you answered correctly. Canvas cannot automatically grade essay questions, so if your quiz has essay questions, you won't be able to see your grade until your professor reviews it.