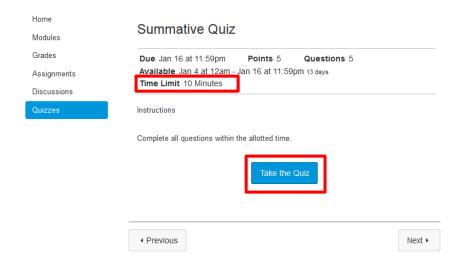

Quiz in Modules view

Quizzes screen

Click on the quiz in which you need to participate. Note the time limit (if any) and instructions, then click Take the Quiz. **Note**: Once you click Take the Quiz, you will use your allotted attempt, so don't click this button until you are ready to begin.