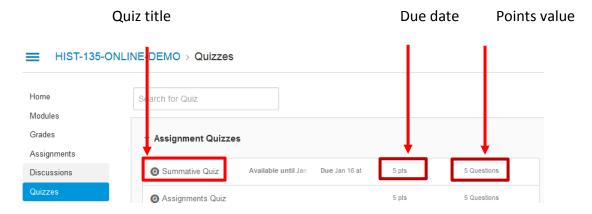

## Quizzes

Your Canvas course may include quizzes or exams. In this tutorial, we will refer to both types of tests as quizzes.

Your professor may place quizzes in modules. He or she may also enable the Quizzes link in the navigation bar. In either view, you can see the due date and points value.

Quiz in Modules view

Quizzes screen

Click on the quiz in which you need to participate. Note the time limit (if any) and instructions, then click Take the Quiz. **Note**: Once you click Take the Quiz, you will use your allotted attempt, so don't click this button until you are ready to begin.