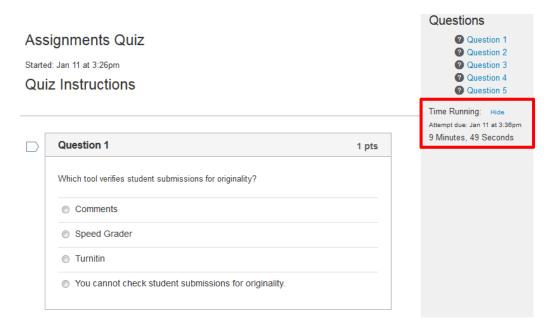

Quiz instructions

Answer the questions. You may see multiple choice, true/false, fill-in-the-blank, and essay questions. A counter on the right shows the remaining time on timed quizzes.

Quiz

When you are finished with all questions, you may wish to double-check your answers if time permits. Click Submit Quiz to finalize your attempt. Once you click Submit Quiz, you cannot make further changes. **Note**: If you do not click Submit Quiz, Canvas will not record your responses.