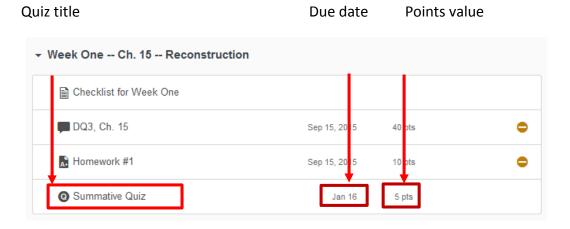

## Quizzes

Your Canvas course may include quizzes or exams. In this tutorial, we will refer to both types of tests as quizzes.

Your professor may place quizzes in modules. He or she may also enable the Quizzes link in the navigation bar. In either view, you can see the due date and points value.

Quiz in Modules view

Quizzes screen

Click on the quiz in which you need to participate. Note the time limit (if any) and instructions, then click Take the Quiz. **Note**: Once you click Take the Quiz, you will use your allotted attempt, so don't click this button until you are ready to begin.